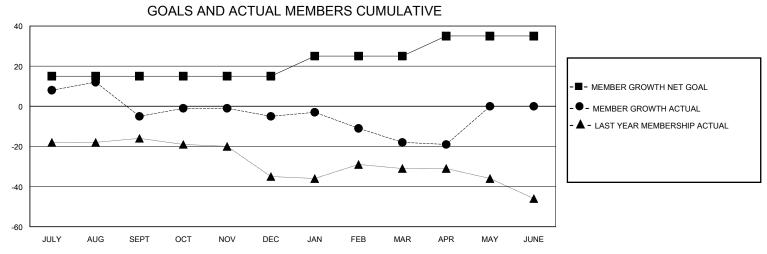

## District 7 O

Results as of: 4/30/2024

| GMT:                  |               |           | GMT CA        |                       |                         |                         |                                                    |  |
|-----------------------|---------------|-----------|---------------|-----------------------|-------------------------|-------------------------|----------------------------------------------------|--|
| Clubs                 |               |           |               | Members               |                         |                         |                                                    |  |
| RESULTS FOR 2023-2024 |               |           |               | RESULTS FOR 2023-2024 |                         |                         |                                                    |  |
| QUARTER               | NEW CLUB GOAL | NEW CLUBS | DROPPED CLUBS | QUARTER MEN           | MBER GROWTH NET<br>GOAL | MEMBER GROWTH<br>ACTUAL | DROPPED<br>MEMBERS ACTUAL<br>(including transfers) |  |
| JULY/AUG/SEPT         | 0             | 0         | 2             | JULY/AUG/SEPT         | 15                      | 22                      | 25                                                 |  |
| OCT/NOV/DEC           | 1             | 0         | 0             | OCT/NOV/DEC           | 0                       | 6                       | 5                                                  |  |
| JAN/FEB/MAR           | 0             | 0         | 0             | JAN/FEB/MAR           | 10                      | 5                       | 18                                                 |  |
| APR/MAY/JUNE          | 0             | 0         | 0             | APR/MAY/JUNE          | 10                      | 1                       | 2                                                  |  |