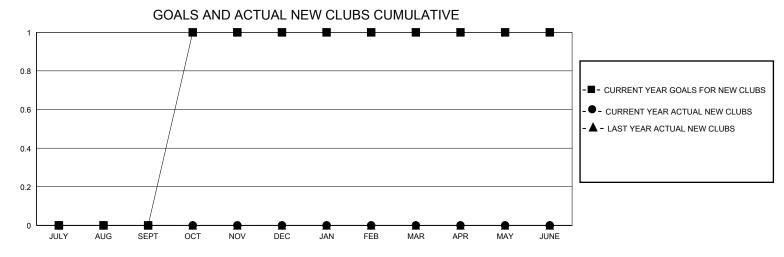

## District 7 O

Results as of: 4/30/2024

| GMT:                  |               |           | GMT CA        |                       |                         |                         |                                                    |  |
|-----------------------|---------------|-----------|---------------|-----------------------|-------------------------|-------------------------|----------------------------------------------------|--|
| Clubs                 |               |           |               | Members               |                         |                         |                                                    |  |
| RESULTS FOR 2023-2024 |               |           |               | RESULTS FOR 2023-2024 |                         |                         |                                                    |  |
| QUARTER               | NEW CLUB GOAL | NEW CLUBS | DROPPED CLUBS | QUARTER MEN           | MBER GROWTH NET<br>GOAL | MEMBER GROWTH<br>ACTUAL | DROPPED<br>MEMBERS ACTUAL<br>(including transfers) |  |
| JULY/AUG/SEPT         | 0             | 0         | 2             | JULY/AUG/SEPT         | 15                      | 22                      | 25                                                 |  |
| OCT/NOV/DEC           | 1             | 0         | 0             | OCT/NOV/DEC           | 0                       | 6                       | 5                                                  |  |
| JAN/FEB/MAR           | 0             | 0         | 0             | JAN/FEB/MAR           | 10                      | 5                       | 18                                                 |  |
| APR/MAY/JUNE          | 0             | 0         | 0             | APR/MAY/JUNE          | 10                      | 1                       | 2                                                  |  |